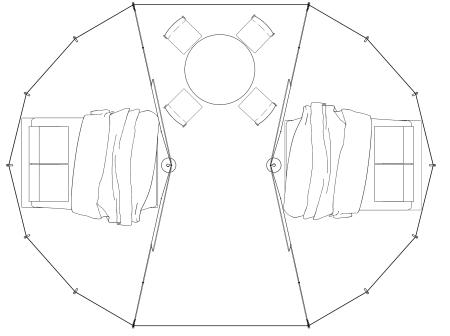

#### **Divider Option: Single Suite**

AUTENTIC

Divider to split the tent into 2 compartments.

Example of arrangement options:

- 1 double beds + large seating & lounging area
- 4 single beds + 1 double bed