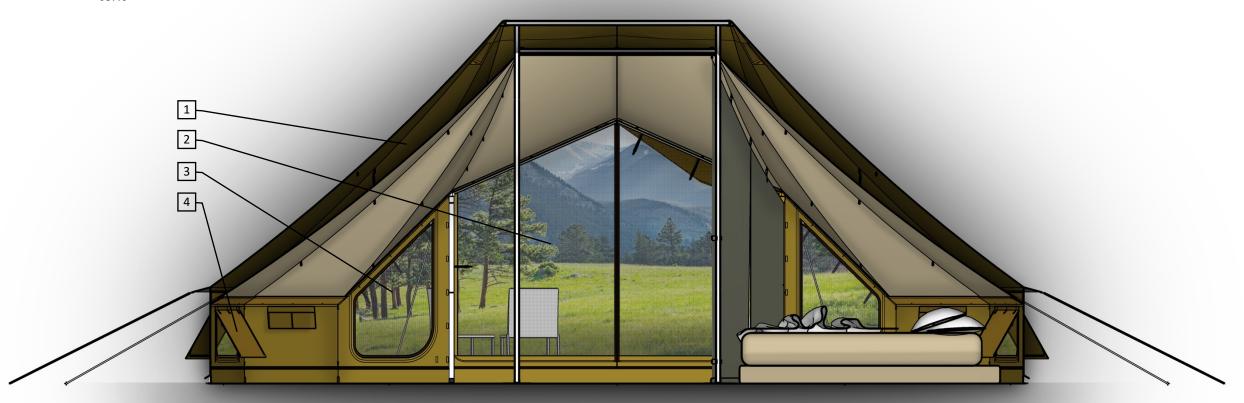

#### **Features (Section View)**

AUTENTIC

- Insulating double roof design
- Large, inviting doors for unobstructed views and easy entry without bending over (x4)
- Large side windows (x4)
- Interior curtain to control light & draft open and close from inside the tent