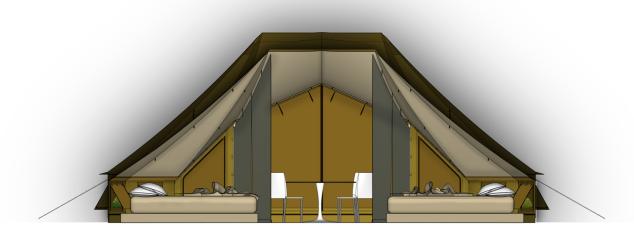

#### **Divider Option: Double Suite**

AUTENTIC

Divider to split the tent into 3 compartments.

Example of arrangement options:

• 2 double beds + common seating & lounging area