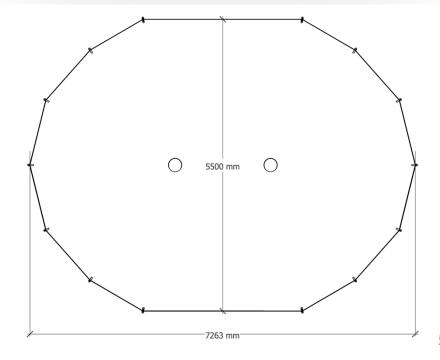

#### **Dimensions**

| Tent info                               |                    |
|-----------------------------------------|--------------------|
| Exterior height                         | 325 cm             |
| Interior height (with double roof)      | 293 cm             |
| Door center height                      | 230 cm             |
| Door side height                        | 170 cm             |
| Door width                              | 300 cm             |
| Exterior wall height                    | 86 cm              |
| Interior wall height (with double roof) | 71 cm              |
| Width                                   | 550 cm             |
| Length                                  | 726 cm             |
| Groundsurface                           | 32,6m <sup>2</sup> |
| Tub height                              | 13 cm              |
| Weight of tent                          | 90 kg              |
| Number of small windows                 | 4                  |
| Number of large windows                 | 4                  |
| Number of roof vent                     | 4                  |
| Cable inlet                             | Optional           |