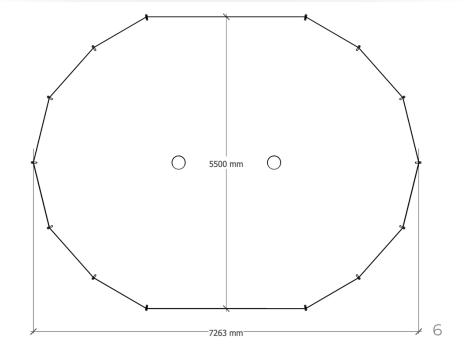

#### **Dimensions**

| Tent info                               |                    |
|-----------------------------------------|--------------------|
| Exterior height                         | 325 cm             |
| Interior height (with double roof)      | 293 cm             |
| Door center height                      | 230 cm             |
| Door side height                        | 170 cm             |
| Door width                              | 300 cm             |
| Exterior wall height                    | 86 cm              |
| Interior wall height (with double roof) | 71 cm              |
| Width                                   | 550 cm             |
| Length                                  | 726 cm             |
| Groundsurface                           | 32,6m <sup>2</sup> |
| Tub height                              | 13 cm              |
| Weight of tent                          | 90 kg              |
| Number of small windows                 | 4                  |
| Number of large windows                 | 4                  |
| Number of roof vent                     | 4                  |
| Cable inlet                             | Optional           |