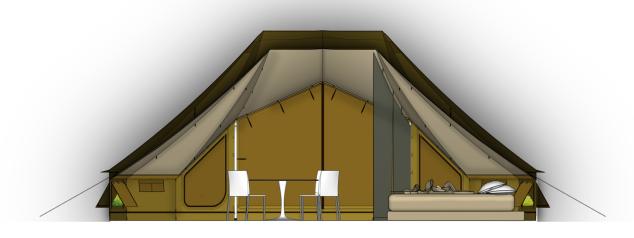

#### **Divider Option: Single Suite**

AUTENTIC

Divider to split the tent into 2 compartments.

Example of arrangement options:

- 1 double beds + large seating & lounging area
- 4 single beds + 1 double bed