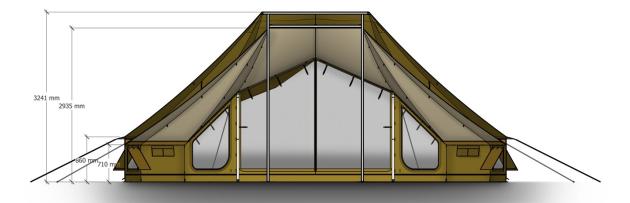

#### **Dimensions**

| Tent info                               |                    |
|-----------------------------------------|--------------------|
| Exterior height                         | 325 cm             |
| Interior height (with double roof)      | 293 cm             |
| Door center height                      | 230 cm             |
| Door side height                        | 170 cm             |
| Door width                              | 300 cm             |
| Exterior wall height                    | 86 cm              |
| Interior wall height (with double roof) | 71 cm              |
| Width                                   | 550 cm             |
| Length                                  | 726 cm             |
| Groundsurface                           | 32,6m <sup>2</sup> |
| Tub height                              | 13 cm              |
| Weight of tent                          | 90 kg              |
| Number of small windows                 | 4                  |
| Number of large windows                 | 4                  |
| Number of roof vent                     | 4                  |
| Cable inlet                             | Optional           |