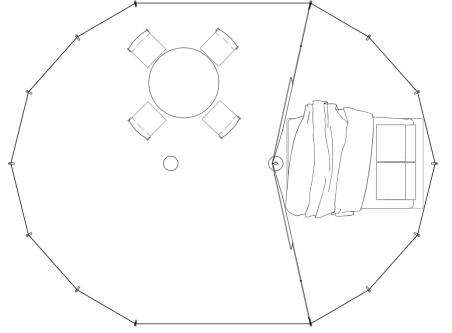

#### **Divider Option: Single Suite**

AUTENTIC

Divider to split the tent into 2 compartments.

Example of arrangement options:

- 1 double beds + large seating & lounging area
- 4 single beds + 1 double bed