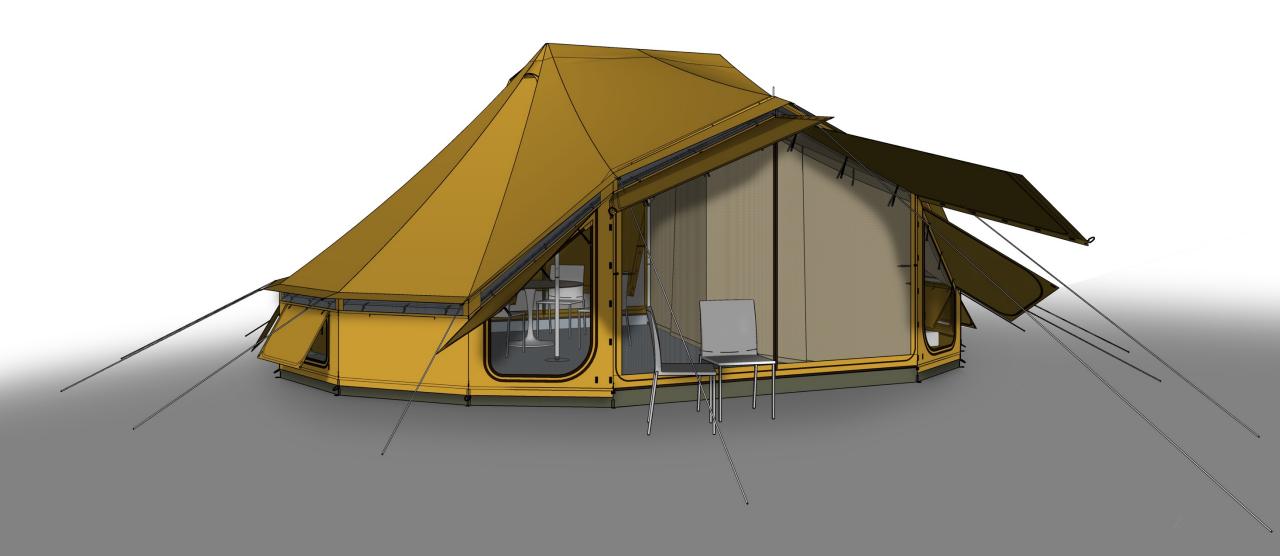

#### **Features**

- Doors can be lifted to create shade
- Front windows have a zippable panel design, to add transparent panel, technical panel, aircon panel... (x4)
- Ventilation opening for insulation layer

### **Interchangeable Multi-Function Panels**

- Utility Panel
- Mosquito Mesh
- Window Screen
- Chimney Panel

#### **Features (Section View)**

AUTENTIC

- Insulating double roof design
- Large, inviting doors for unobstructed views and easy entry without bending over (x4)
- Large side windows (x4)
- Interior curtain to control light & draft open and close from inside the tent