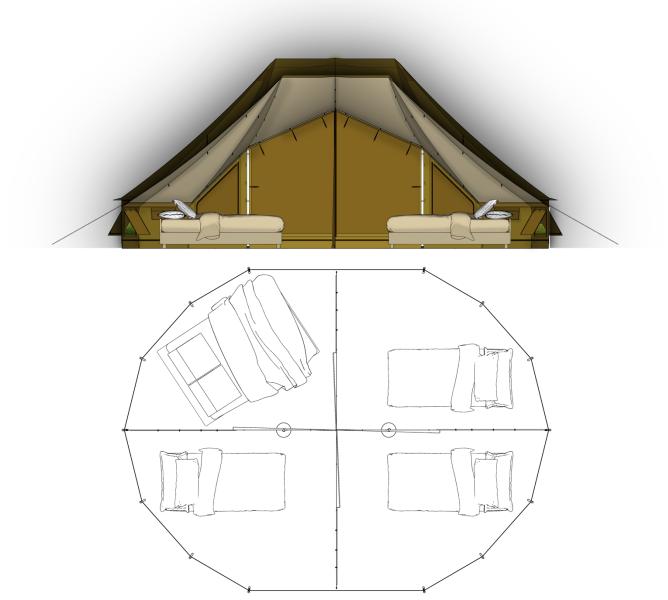

#### **Divider Option: Family Suite**

AUTENTIC

Divider to split the tent into 4 equal compartments.

Example of arrangement options:

- 4 single beds,
- 4 double beds,
- 2 double beds + 2 seating areas
- 3 single beds + 1 common seating area