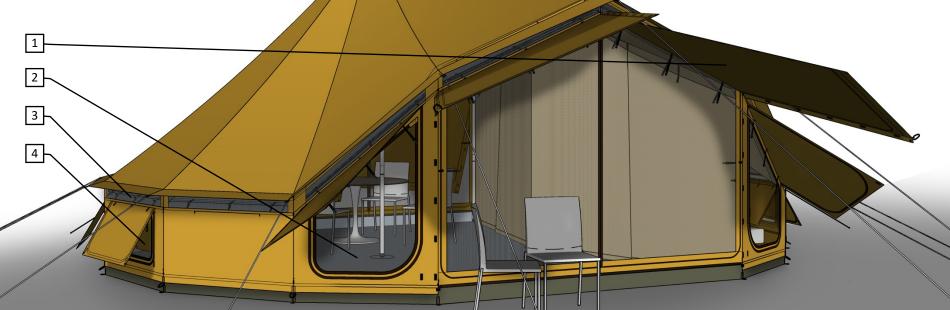

#### **Features**

- Doors can be lifted to create shade
- Front windows have a zippable panel design, to add transparent panel, technical panel, aircon panel... (x4)
- Ventilation opening for insulation layer

### **Interchangeable Multi-Function Panels**

- Utility Panel
- Mosquito Mesh
- Window Screen
- Chimney Panel