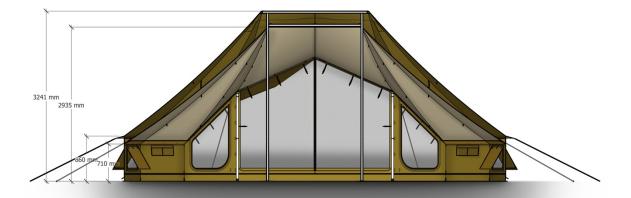

#### **Dimensions**

| Tent info                               |                    |
|-----------------------------------------|--------------------|
| Exterior height                         | 325 cm             |
| Interior height (with double roof)      | 293 cm             |
| Door center height                      | 230 cm             |
| Door side height                        | 170 cm             |
| Door width                              | 300 cm             |
| Exterior wall height                    | 86 cm              |
| Interior wall height (with double roof) | 71 cm              |
| Width                                   | 550 cm             |
| Length                                  | 726 cm             |
| Groundsurface                           | 32,6m <sup>2</sup> |
| Tub height                              | 13 cm              |
| Weight of tent                          | 90 kg              |
| Number of small windows                 | 4                  |
| Number of large windows                 | 4                  |
| Number of roof vent                     | 4                  |
| Cable inlet                             | Optional           |