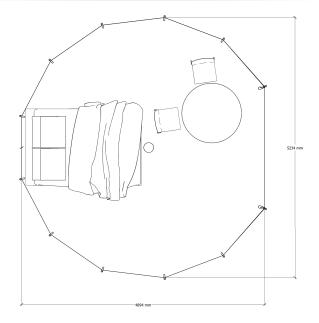

# **Dimensions**

| Exterior height                         | 325 cm             |
|-----------------------------------------|--------------------|
| Interior height (with inner liner)      | 300 cm             |
| Door center height                      | 210 cm             |
| Door side height                        | 161,5 cm           |
| Door width                              | 245 cm             |
| Exterior wall height                    | 86 cm              |
| Interior wall height (with inner liner) | 86 cm              |
| Width                                   | 523 cm             |
| Length                                  | 490 cm             |
| Groundsurface                           | 20,6m <sup>2</sup> |
| Tub height                              | 13 cm              |
| Weight of tent                          | 55 kg              |
| Number of small windows                 | 3                  |
| Number of large windows                 | 2                  |
| Number of roof vent                     | 4                  |
| Cable inlet                             | Optional           |
|                                         |                    |