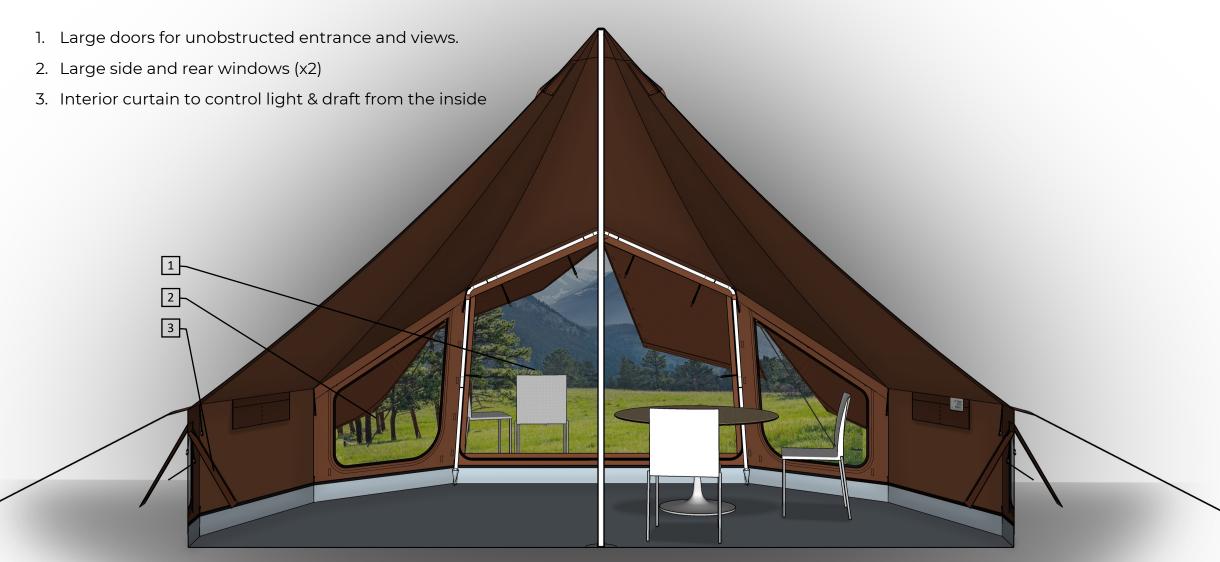

# **Features (Section View)**

## **Interchangeable Multi-Function Panels**

- 1. Doors and window flaps can be lifted to create additional shade
- 2. Front windows have a zippable panel design, to add transparent panel, technical panel, aircon panel... (x2)

1

2

3 -

3. Side & rear windows have zippable panel design, to add transparent panel, technical panel, heat panel... (x3)

- Utility Panel
- Mosquito Mesh
- Window Screen
- Chimney Panel