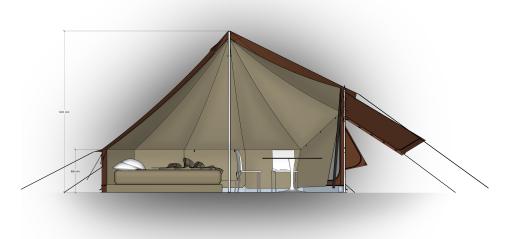

|
| Devider              | Trevira fabric                                                                                                                                         |
| Mosquito             | Polyester olive colour/ silver colour                                                                                                                  |
| Center pole          | ø40x2; Aluminium champagne colour                                                                                                                      |
| A-frame              | Ø28x2; Aluminium champagne colour                                                                                                                      |