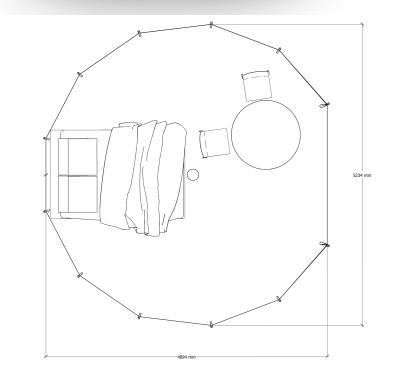

# **Dimensions**

| Exterior height                         | 325 cm             |
|-----------------------------------------|--------------------|
| Interior height (with inner liner)      | 300 cm             |
| Door center height                      | 210 cm             |
| Door side height                        | 161,5 cm           |
| Door width                              | 245 cm             |
| Exterior wall height                    | 86 cm              |
| Interior wall height (with inner liner) | 86 cm              |
| Width                                   | 523 cm             |
| Length                                  | 490 cm             |
| Groundsurface                           | 20,6m <sup>2</sup> |
| Tub height                              | 13 cm              |
| Weight of tent                          | 55 kg              |
| Number of small windows                 | 3                  |
| Number of large windows                 | 2                  |
| Number of roof vent                     | 4                  |
| Cable inlet                             | Optional           |
|                                         |                    |