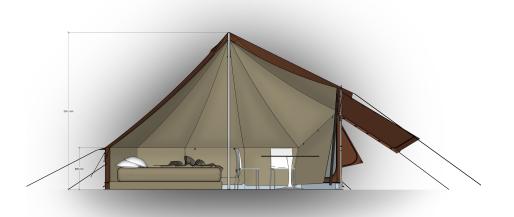

# **Dimensions**

| Exterior height                         | 325 cm             |
|-----------------------------------------|--------------------|
| Interior height (with inner liner)      | 300 cm             |
| Door center height                      | 210 cm             |
| Door side height                        | 161,5 cm           |
| Door width                              | 245 cm             |
| Exterior wall height                    | 86 cm              |
| Interior wall height (with inner liner) | 86 cm              |
| Width                                   | 523 cm             |
| Length                                  | 490 cm             |
| Groundsurface                           | 20,6m <sup>2</sup> |
| Tub height                              | 13 cm              |
| Weight of tent                          | 55 kg              |
| Number of small windows                 | 3                  |
| Number of large windows                 | 2                  |
| Number of roof vent                     | 4                  |
| Cable inlet                             | Optional           |
|                                         |                    |